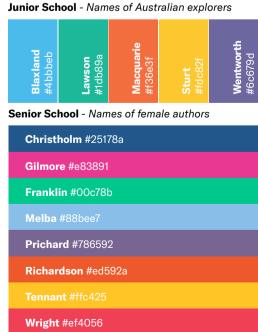

### School house colours

| Junior School - Names of Australian explorers |                          |                      |                  |                      |  |  |
|-----------------------------------------------|--------------------------|----------------------|------------------|----------------------|--|--|
| <b>Blaxland</b><br>#4bbbeb                    | <b>Lawson</b><br>#1db89a | Macquarie<br>#f36e3f | Sturt<br>#fdc82f | Wentworth<br>#6c679d |  |  |
| Senior School - Names of female authors       |                          |                      |                  |                      |  |  |
| Christholm #25178a                            |                          |                      |                  |                      |  |  |
| Gilmore #e83891                               |                          |                      |                  |                      |  |  |
| Franklin #00c78b                              |                          |                      |                  |                      |  |  |
| Melba #88bee7                                 |                          |                      |                  |                      |  |  |
| <b>Prichard</b> #786592                       |                          |                      |                  |                      |  |  |
| Richardson #ed592a                            |                          |                      |                  |                      |  |  |
| Tennant #ffc425                               |                          |                      |                  |                      |  |  |
| Wright #ef4056                                |                          |                      |                  |                      |  |  |