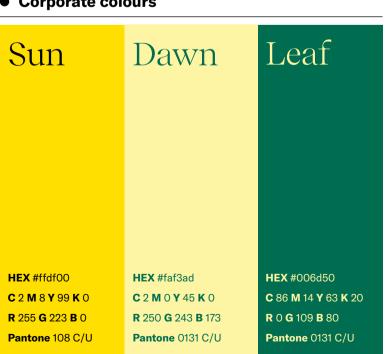

### Dawn Leaf Sun HEX #ffdf00 HEX #faf3ad **HEX** #006d50 C 86 M 14 Y 63 K 20 C2M8Y99K0 C 2 M 0 Y 45 K 0 R 250 G 243 B 173 **R** 255 **G** 223 **B** 0 **R** 0 **G** 109 **B** 80 Pantone 108 C/U Pantone 0131 C/U Pantone 0131 C/U