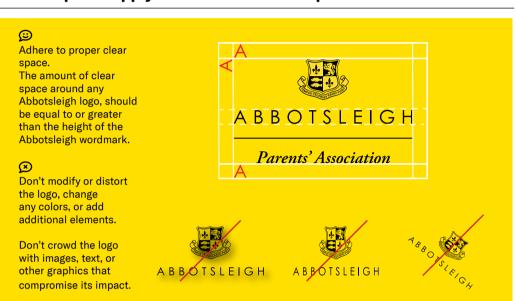

#### Adhere to proper clear space. The amount of clear space around any Abbotsleigh logo, should be equal to or greater ABBOTSLEIGH than the height of the Abbotsleigh wordmark. Boarder Parents' Association Don't modify or distort the logo, change any colors, or add additional elements. Don't crowd the logo with images, text, or other graphics that ABBOTSLEIGH compromise its impact.