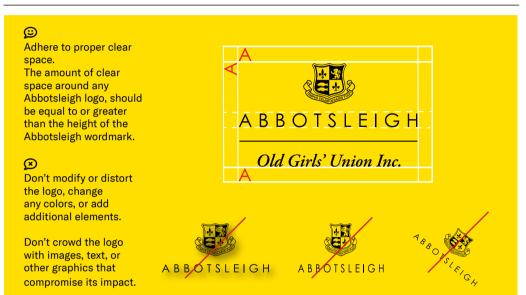

#### Adhere to proper clear space. The amount of clear space around any Abbotsleigh logo, should be equal to or greater ABBOTSLEIGH than the height of the Abbotsleigh wordmark. Boarder Parents' Association Don't modify or distort the logo, change any colors, or add additional elements. Don't crowd the logo with images, text, or other graphics that ABBOTSLEIGH compromise its impact.

### Safe space

Adhere to proper clear space.

The amount of clear space around our logo should be equal to or greater than the height of the wordmark.

Don't modify or distort the logo, change any colors, or add additional elements.

Don't crowd the logo with images, text, or other graphics that compromise its impact.