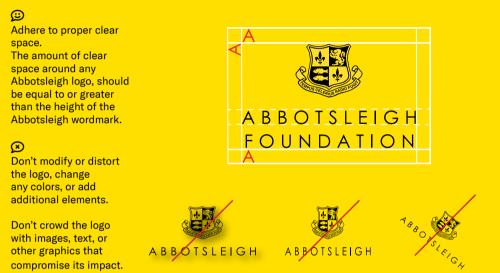

#### Adhere to proper clear space. The amount of clear space around any Abbotsleigh logo, should be equal to or greater ABBOTSLEIGH than the height of the Abbotsleigh wordmark. Boarder Parents' Association Don't modify or distort the logo, change any colors, or add additional elements. Don't crowd the logo with images, text, or other graphics that ABBOTSLEIGH compromise its impact.