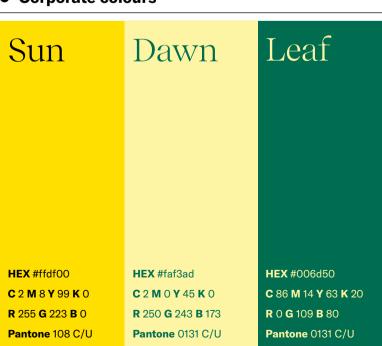

### Dawn Leaf Sun HEX #ffdf00 HEX #faf3ad **HEX** #006d50 C 86 M 14 Y 63 K 20 C2M8Y99K0 C 2 M 0 Y 45 K 0 R 250 G 243 B 173 **R** 255 **G** 223 **B** 0 **R** 0 **G** 109 **B** 80 Pantone 108 C/U Pantone 0131 C/U Pantone 0131 C/U