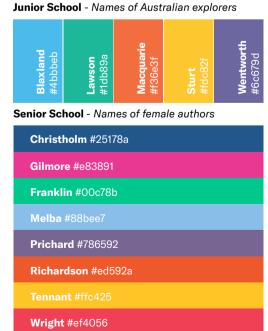

### School house colours

| Junior School - Names of Australian explorers |                          |                      |                  |                      |  |  |
|-----------------------------------------------|--------------------------|----------------------|------------------|----------------------|--|--|
| <b>Blaxland</b><br>#4bbbeb                    | <b>Lawson</b><br>#1db89a | Macquarie<br>#f36e3f | Sturt<br>#fdc82f | Wentworth<br>#6c679d |  |  |
| Senior School - Names of female authors       |                          |                      |                  |                      |  |  |
| Christholm #25178a                            |                          |                      |                  |                      |  |  |
| Gilmore #e83891                               |                          |                      |                  |                      |  |  |
| Franklin #00c78b                              |                          |                      |                  |                      |  |  |
| Melba #88bee7                                 |                          |                      |                  |                      |  |  |
| <b>Prichard</b> #786592                       |                          |                      |                  |                      |  |  |
| Richardson #ed592a                            |                          |                      |                  |                      |  |  |
| Tennant #ffc425                               |                          |                      |                  |                      |  |  |
| Wright #ef4056                                |                          |                      |                  |                      |  |  |

### School house colours

Junior School - Names of Australian explorers **Senior School** - Names of female authors

Christholm #25178a **Gilmore** #e83891 Franklin #00c78b Melba #88bee7 **Prichard** #786592 Richardson #ed592a Wright #ef4056

### School house colours

Junior School - Names of Australian explorers

**Senior School** - Names of female authors Christholm #25178a **Gilmore** #e83891 Franklin #00c78b Melba #88bee7 **Prichard** #786592 Richardson #ed592a

Wright #ef4056

### School house colours

| <b>m</b> #                              | 2 ∓ | ₹ 🗷 | ₩<br>W | <b>8 %</b> |  |  |
|-----------------------------------------|-----|-----|--------|------------|--|--|
| Senior School - Names of female authors |     |     |        |            |  |  |
| Christholm #25178a                      |     |     |        |            |  |  |
| <b>Gilmore</b> #e83891                  |     |     |        |            |  |  |
| Franklin #00c78b                        |     |     |        |            |  |  |
| <b>Melba</b> #88bee7                    |     |     |        |            |  |  |
| Prichard #786592                        |     |     |        |            |  |  |
| Richardson #ed592a                      |     |     |        |            |  |  |
| Tennant #ffc425                         |     |     |        |            |  |  |
| Wright #ef4056                          |     |     |        |            |  |  |
|                                         |     |     |        |            |  |  |